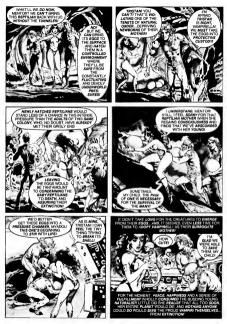

BUT SHE WAS NOT ALONE! HARDLY A MAN S EYES BURNED INTO HER AS SHE FUMBLED AT THE DOOR EYES THAT REFLECTED THE WARNING FACTIONS OF HATE AND LOVE THAT SETHED WITHIN HIM!

-----

Author: GERRY BOUDREAU/Illustrator: AURALEON

SHOT THROUGH THE WINDPIPE! HIS CORPSE WAS LATER FOUND DRAPED OVER BENJAMIN'S

STEPTRAND SCOUPED UP THIS PATHER'S DURINAND OPENED PRIE' VENDERACE IS MINET "AN EVE FOR AN EYE!" HIS MOTHER WOULD NEVER LOVE HIM IF HE DD NOT AVENGE HIS FATHER! SURELY NOT?